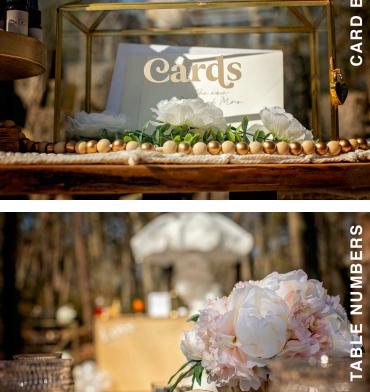

# DAY OF SIGNAGE

# PACKAGES

# DETAILS THAT DELIGHT

Rental starts at \$299

## GRANDE SIGN

Personalized for you as a welcome sign or seating chart

BAR MENU

Personalized • Size: Petite

TABLE NUMBERS

CARD BOX

PETITE SIGNAGE

up to 3 signs of your choice

#### SELF PICK UP & RETURN

ALL ITEMS WILL BE PICKED UP AND RETURNED BY CLIENT FROM OUR MEDFORD, NJ LOCATION AT AN AGREED UPON TIME.

RENTAL PERIOD IS 5 DAYS.

#### THE SHOWSTOPPER

Rental Starts at \$595 · Deluxe Signage + \$300

## WELCOME SIGN

Personalized • Size: Grande

# SEATING CHART

Personalized • Size: Grande

## BAR MENU

Personalized • Size: Petite

# TABLE NUMBERS

CARD BOX

## PETITE SIGNAGE

up to 5 signs of your choice

### SET UP & HAUL AWAY RATES

| NJ Venues 0-20 miles from Medford, NJ Free   |
|----------------