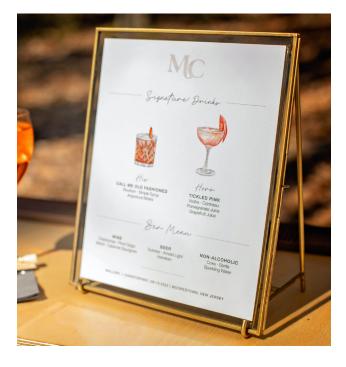

# DAY OF SIGNAGE

# PACKAGES

# DETAILS THAT DELIGHT

Rental starts at \$299

## GRANDE SIGN

Personalized for you as a welcome sign or seating chart

BAR MENU

Personalized • Size: Petite

TABLE NUMBERS

CARD BOX

PETITE SIGNAGE

up to 3 signs of your choice

#### SELF PICK UP & RETURN

ALL ITEMS WILL BE PICKED UP AND RETURNED BY CLIENT FROM OUR MEDFORD, NJ LOCATION AT AN AGREED UPON TIME.

RENTAL PERIOD IS 5 DAYS.

#### THE SHOWSTOPPER

Rental Starts at \$595 · Deluxe Signage + \$300

## WELCOME SIGN

Personalized • Size: Grande

# SEATING CHART

Personalized • Size: Grande

## BAR MENU

Personalized • Size: Petite

# TABLE NUMBERS

CARD BOX

## PETITE SIGNAGE

up to 5 signs of your choice

### SET UP & HAUL AWAY RATES

| NJ Venues 0-20 miles from Medford, NJ Free   |
|--