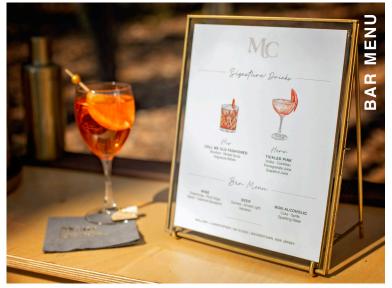

# DAY OF SIGNAGE

# PACKAGES

# DETAILS THAT DELIGHT

Rental starts at \$299

## GRANDE SIGN

Personalized for you as a welcome sign or seating chart

BAR MENU

Personalized • Size: Petite

TABLE NUMBERS

CARD BOX

PETITE SIGNAGE

up to 3 signs of your choice

#### SELF PICK UP & RETURN

ALL ITEMS WILL BE PICKED UP AND RETURNED BY CLIENT FROM OUR MEDFORD, NJ LOCATION AT AN AGREED UPON TIME.

RENTAL PERIOD IS 5 DAYS.

#### THE SHOWSTOPPER

Rental Starts at \$595 · Deluxe Signage + \$300

## WELCOME SIGN

Personalized • Size: Grande

# SEATING CHART

Personalized • Size: Grande

## BAR MENU

Personalized • Size: Petite

# TABLE NUMBERS

CARD BOX

## PETITE SIGNAGE

up to 5 signs of your choice

### SET UP & HAUL AWAY RATES

| NJ Venues 0-20 miles from Medford, NJ Free   |
|--------------