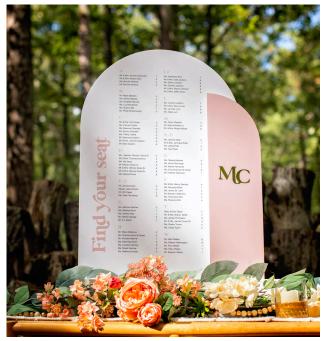

# SEATING CHART

Personalized • Size: Grande

## GRANDE SIGN

Personalized for you as a welcome sign or seating chart

BAR MENU

Personalized • Size: Petite

TABLE NUMBERS

CARD BOX

PETITE SIGNAGE

up to 3 signs of your choice