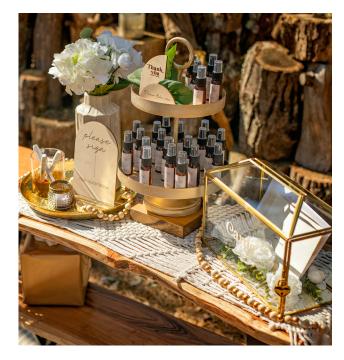

# DAY OF SIGNAGE

# PACKAGES

# DETAILS THAT DELIGHT

Rental starts at \$299

## GRANDE SIGN

Personalized for you as a welcome sign or seating chart

BAR MENU

Personalized • Size: Petite

TABLE NUMBERS

CARD BOX

PETITE SIGNAGE

up to 3 signs of your choice

#### SELF PICK UP & RETURN

ALL ITEMS WILL BE PICKED UP AND RETURNED BY CLIENT FROM OUR MEDFORD, NJ LOCATION AT AN AGREED UPON TIME.

RENTAL PERIOD IS 5 DAYS.

#### THE SHOWSTOPPER

Rental Starts at \$595 · Deluxe Signage + \$300

## WELCOME SIGN

Personalized • Size: Grande

# SEATING CHART

Personalized • Size: Grande

## BAR MENU

Personalized • Size: Petite

# TABLE NUMBERS

CARD BOX

## PETITE SIGNAGE

up to 5 signs of your choice

### SET UP & HAUL AWAY RATES

| NJ Venues 0-20 miles from Medford, NJ Free   |