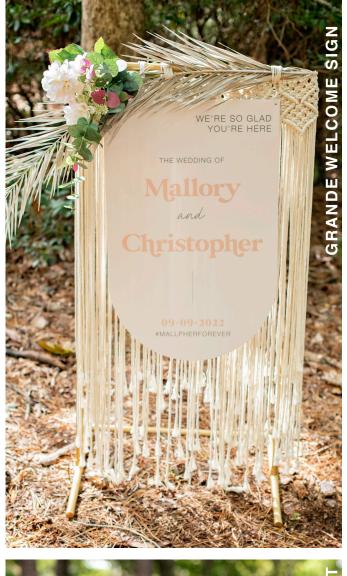

## WELCOME SIGN

Personalized • Size: Grande

## GRANDE SIGN

Personalized for you as a welcome sign or seating chart

BAR MENU

Personalized • Size: Petite

TABLE NUMBERS

CARD BOX

PETITE SIGNAGE

up to 3 signs of your choice