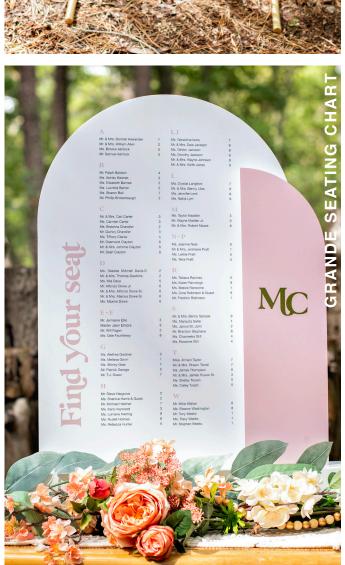

# SEATING CHART

Personalized • Size: Grande

## GRANDE SIGN

Personalized for you as a welcome sign or seating chart

BAR MENU

Personalized • Size: Petite

TABLE NUMBERS

CARD BOX

PETITE SIGNAGE

up to 3 signs of your choice